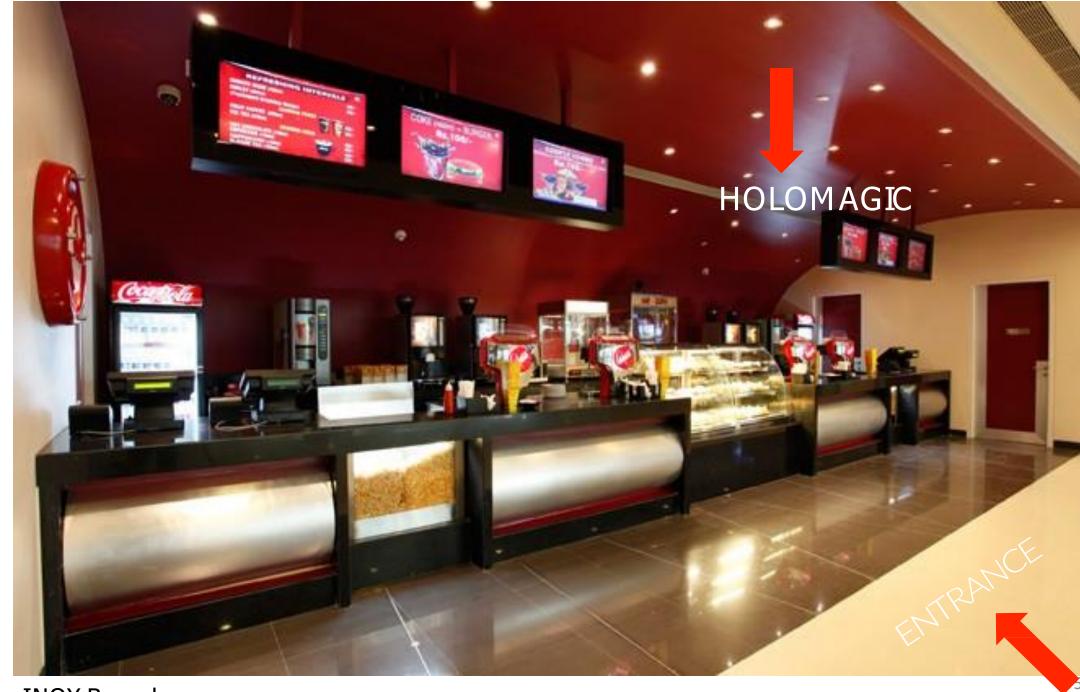

## **Pricing**

| Location | Property Names                 | Footfalls | Pricing  | Special Introductory Offer                           |           |
|----------|--------------------------------|-----------|----------|------------------------------------------------------|-----------|
| INOX     | Delhi Patel Nagar              | 53000     | 42,400   | Rental/slot for 15 INOX + 2 Metro Stations 14,40,246 |           |
| INOX     | Delhi Janak Place              | 64000     | 51,200   | Introductory Discount (10%)*                         | 12,96,221 |
| INOX     | Mumbai Malad                   | 75200     | 60,160   | Rental/slot for 15 INOX + 2 Metro Station            | 12,96,221 |
| INOX     | Bangalore Garuda               | 61235     | 48,988   | (Total footfall > 40 lakhs)                          |           |
| INOX     | Mumbai Vashi                   | 69000     | 55,200   | * Applicable if taken for a min duration of 3 months |           |
| INOX     | Mumbai R City Ghatkopar        | 80699     | 64,559   |                                                      |           |
| INOX     | Bangalore whitefield           | 55000     | 44,000   |                                                      |           |
| INOX     | Delhi Nehru Place              | 48000     | 38,400   |                                                      |           |
| INOX     | Bangalore Malleshwaram         | 76250     | 61,000   |                                                      |           |
| INOX     | Kolkata Forum                  | 51250     | 41,000   |                                                      |           |
| INOX     | Chennai City Center            | 63333     | 50,667   |                                                      |           |
| INOX     | Hyderabad GVK One              | 119583    | 95,667   |                                                      |           |
| INOX     | Chennai National               | 89000     | 71,200   |                                                      |           |
| INOX     | Hyderabad MP                   | 92333     | 73,866   |                                                      |           |
| INOX     | Kolkata Quest Mall             | 52500     | 42,000   |                                                      |           |
|          | Total                          | 10,50,383 | 8,40,307 |                                                      |           |
|          | Discount                       |           | 20%      |                                                      |           |
|          | Total                          |           | 672245.6 |                                                      |           |
| Location | Property Names                 | Footfalls | Pricing  |                                                      |           |
| Station  | Botanical Garden Metro Station | 2000000   | 6,00,000 |                                                      |           |
| Station  | Akshardham Metro Station       | 1200000   | 3,60,000 |                                                      |           |
|          | Total                          | 32,00,000 | 9,60,000 |                                                      |           |
|          | Discount                       |           | 20%      |                                                      |           |
|          | Total                          |           | 768000   |                                                      |           |

**INOX Bangalore** 

Akshardham Metro Station