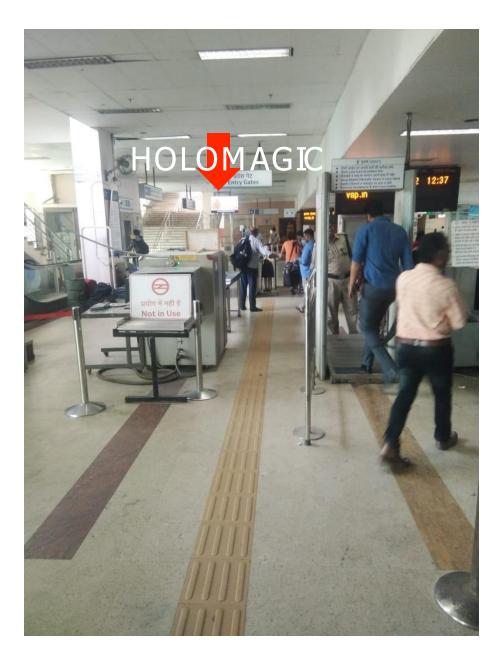

## **Pricing**

| Location | Property Names                 | Footfalls | Pricing  | Special Introductory Offer                           |           |
|----------|--------------------------------|-----------|----------|------------------------------------------------------|-----------|
| INOX     | Delhi Patel Nagar              | 53000     | 42,400   | Rental/slot for 15 INOX + 2 Metro Stations 14,40,246 |           |
| INOX     | Delhi Janak Place              | 64000     | 51,200   | Introductory Discount (10%)*                         | 12,96,221 |
| INOX     | Mumbai Malad                   | 75200     | 60,160   | Rental/slot for 15 INOX + 2 Metro Station            | 12,96,221 |
| INOX     | Bangalore Garuda               | 61235     | 48,988   | (Total footfall > 40 lakhs)                          |           |
| INOX     | Mumbai Vashi                   | 69000     | 55,200   | * Applicable if taken for a min duration of 3 months |           |
| INOX     | Mumbai R City Ghatkopar        | 80699     | 64,559   |                                                      |           |
| INOX     | Bangalore whitefield           | 55000     | 44,000   |                                                      |           |
| INOX     | Delhi Nehru Place              | 48000     | 38,400   |                                                      |           |
| INOX     | Bangalore Malleshwaram         | 76250     | 61,000   |                                                      |           |
| INOX     | Kolkata Forum                  | 51250     | 41,000   |                                                      |           |
| INOX     | Chennai City Center            | 63333     | 50,667   |                                                      |           |
| INOX     | Hyderabad GVK One              | 119583    | 95,667   |                                                      |           |
| INOX     | Chennai National               | 89000     | 71,200   |                                                      |           |
| INOX     | Hyderabad MP                   | 92333     | 73,866   |                                                      |           |
| INOX     | Kolkata Quest Mall             | 52500     | 42,000   |                                                      |           |
|          | Total                          | 10,50,383 | 8,40,307 |                                                      |           |
|          | Discount                       |           | 20%      |                                                      |           |
|          | Total                          |           | 672245.6 |                                                      |           |
| Location | Property Names                 | Footfalls | Pricing  |                                                      |           |
| Station  | Botanical Garden Metro Station | 2000000   | 6,00,000 |                                                      |           |
| Station  | Akshardham Metro Station       | 1200000   | 3,60,000 |                                                      |           |
|          | Total                          | 32,00,000 | 9,60,000 |                                                      |           |
|          | Discount                       |           | 20%      |                                                      |           |
|          | Total                          |           | 768000   |                                                      |           |

**INOX Bangalore** 

Akshardham Metro Station