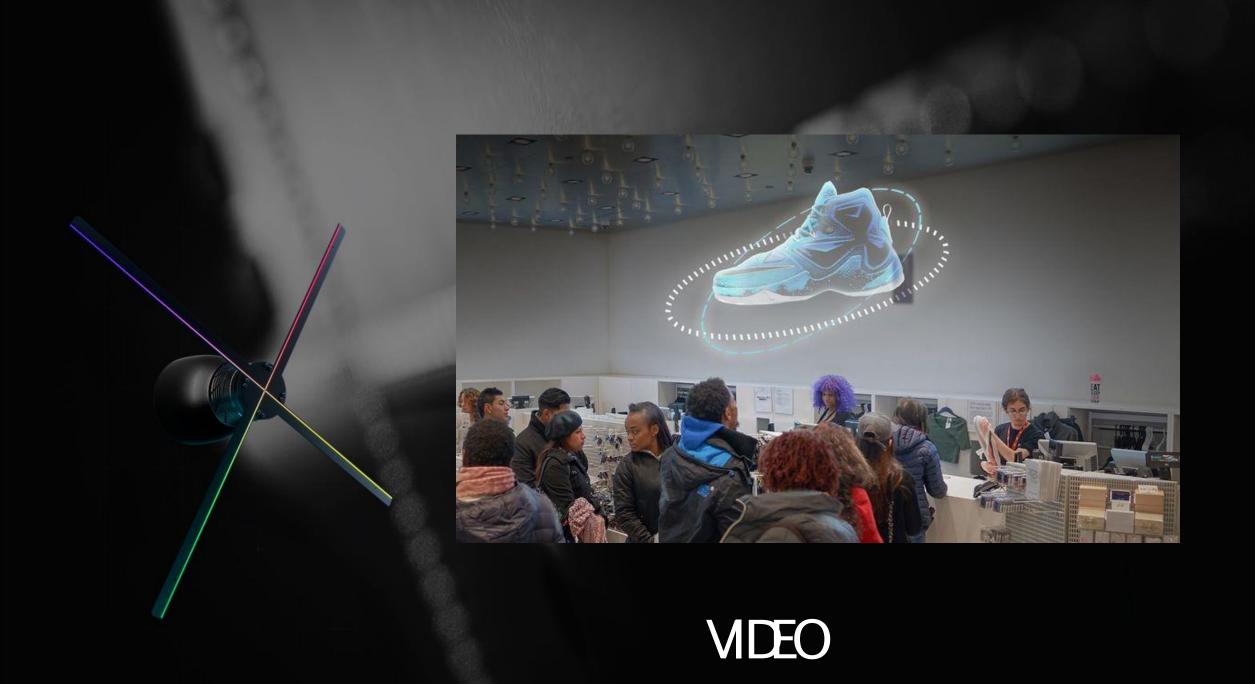

## HOLOMAGIC

## **KeyFeatures**

Requires NoSpecial Glasses

Idealfor MassDisplay

Performs well in Normal

Lighting Conditions

SUIEDFOROUTDOORMARKEING

Occupies very little space

CANBENSTALLEDANMHERE

CANBEREMOTELYUPDATED

DMNAMCADSACROSSMultiple locations