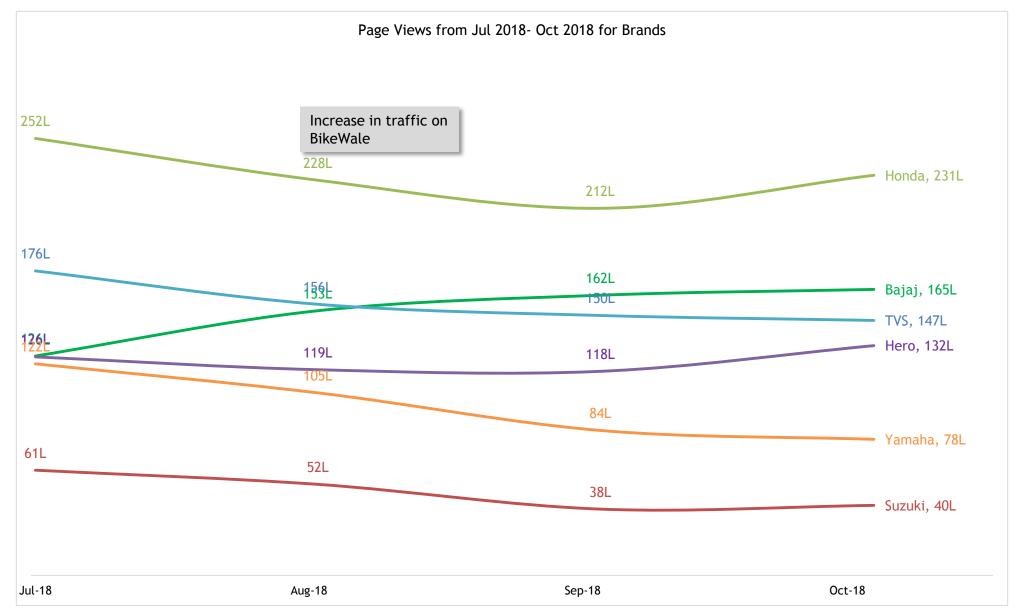

## **BikeWale**

Oct 2018



# BIKEWALE - LARGEST ONLINE BIKE SPACE



### BikeWale Growth Story | Monthly 17 Mn User Sessions



## BikeWale #1 Brand for Motorcycles





## Research during Festive Time on BikeWale 2018





## MEDIA INNOVATION ON BIKEWALE



# **INNOVATION SLIDER**

#### **Innovation Slider Screen 1**





#### **Innovation Slider Screen 2**





#### **Innovation Slider Screen 3**



**Objective** - Showcase the features of the bike/scooter in an interactive manner such that it engages the users

Net Cost- Rs. 6 lakh for 2 days

## **SCRATCH TO REVEAL**





















#### Scratch To Reveal Final Screen



**Objective** - Build curiosity by revealing the bike/scooter slowly. The user has to click twice or thrice to reveal the two wheeler

Net Cost- Rs. 6 lakh for 2 days



# FIXED WALLPAPER

## Homepage Wallpaper Illustration





# **VIDEO WALLPAPER**

## Home Page Video Wallpaper





• Net Cost- Rs. 5lakh for 2 days



# **SPECIAL FEATURE**

## Special Feature Illustration



#