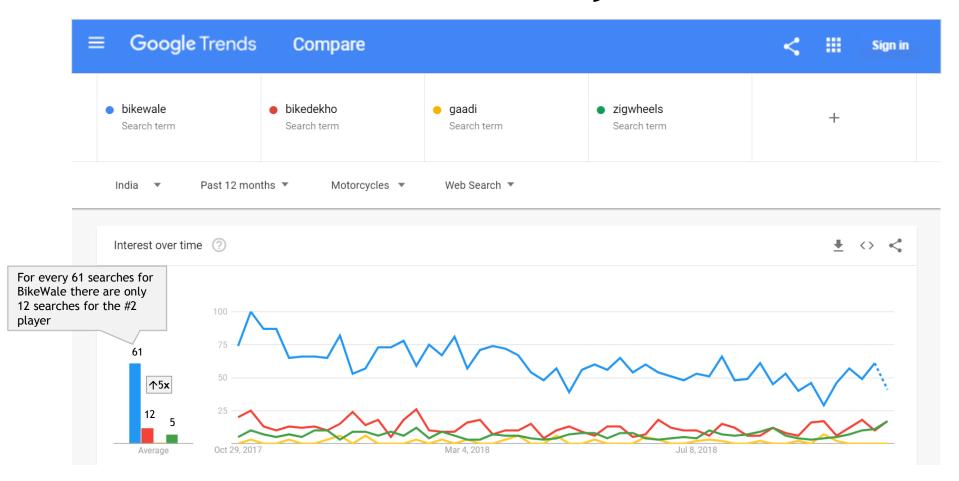

## **BikeWale**

Oct 2018



# BIKEWALE - LARGEST ONLINE BIKE SPACE



### BikeWale Growth Story | Monthly 17 Mn User Sessions



## BikeWale #1 Brand for Motorcycles





## Research during Festive Time on BikeWale 2018





## MEDIA INNOVATION ON BIKEWALE



# **INNOVATION SLIDER**

#### **Innovation Slider Screen 1**





#### **Innovation Slider Screen 2**





#### **Innovation Slider Screen 3**



**Objective** - Showcase the features of the bike/scooter in an interactive manner such that it engages the users

Net Cost- Rs. 6 lakh for 2 days

## **SCRATCH TO REVEAL**





















#### Scratch To Reveal Final Screen



**Objective** - Build curiosity by revealing the bike/scooter slowly. The user has to click twice or thrice to reveal the two wheeler

Net Cost- Rs. 6 lakh for 2 days



# FIXED WALLPAPER

## Homepage Wallpaper Illustration





# **VIDEO WALLPAPER**

## Home Page Video Wallpaper





• Net Cost- Rs. 5lakh for 2 days



# **SP