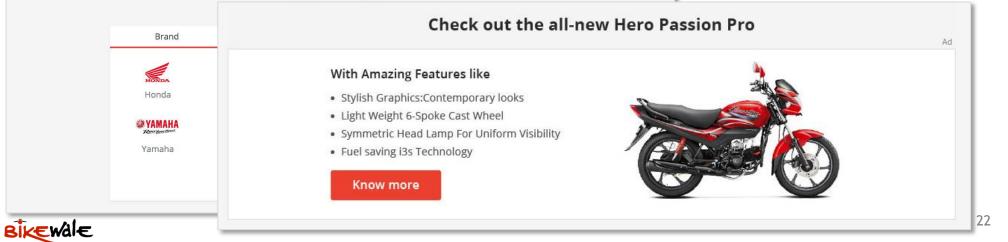

# Check out the all-new Hero Passion Pro With Amazing Features like • Stylish Graphics:Contemporary looks • Light Weight 6-Spoke Cast Wheel • Symmetric Head Lamp For Uniform Visibility • Fuel saving i3s Technology Know more

- A native impact property that conveys key highlights of the showcased bike/scooter
- Net Cost- Rs. 4lakh for 2 days