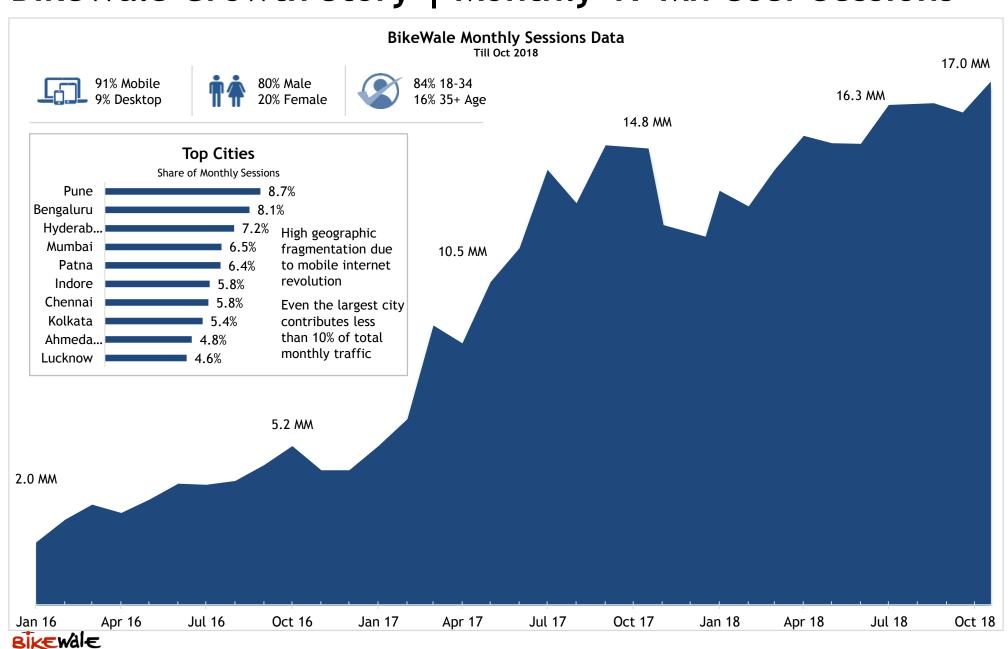

## **BikeWale**

Oct 2018



# BIKEWALE - LARGEST ONLINE BIKE SPACE



### BikeWale Growth Story | Monthly 17 Mn User Sessions



## BikeWale #1 Brand for Motorcycles





## Research during Festive Time on BikeWale 2018





## MEDIA INNOVATION ON BIKEWALE



# **INNOVATION SLIDER**

#### **Innovation Slider Screen 1**





#### **Innovation Slider Screen 2**





#### **Innovation Slider Screen 3**



**Objective** - Showcase the features of the bike/scooter in an interactive manner such that it engages the users

Net Cost- Rs. 6 lakh for 2 days

## **SCRATCH TO REVEAL**





















#### Scratch To Reveal Final Screen



**Objective** - Build curiosity by revealing the bike/scooter slowly. The user has to click twice or thrice to reveal the two wheeler

Net Cost- Rs. 6 lakh for 2 days



# FIXED WALLPAPER

## Homepage Wallpaper Illustration





# **VIDEO WALLPAPER**

## Home Page Video Wallpaper





•