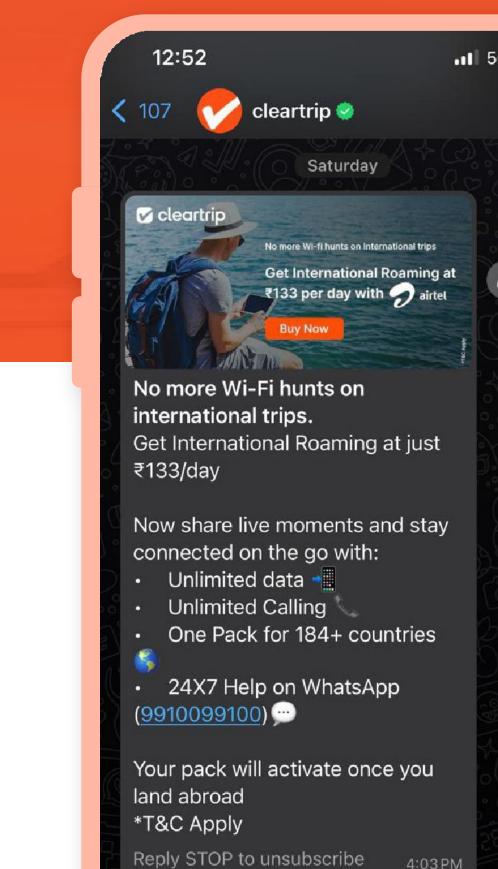

# CRM Activities: Email, Whatsapp, Push Notifications

16:11 Saturday 4 November

Virgin

.... ? 💶

00

No more Wi-Fi hunts on trips! 💥 Get Airtel international roaming at ₹133/day