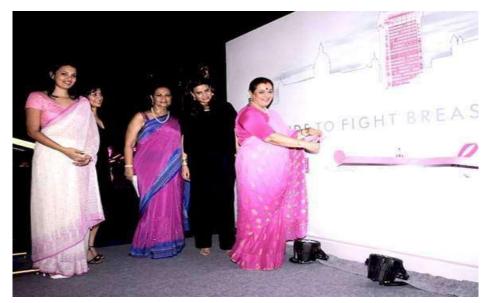

# ELLEBREAST CANCERINDIACAMPAIGN

# E L E CARNIVAL FOR A CAUSE

#### #Wear Pink to Work Day

#WearPinkToWorkDay OGAAN ROUNDATION

19th October 2012 Wear Pink to Work Day Sonam Kapoor supports the fight against breast cancer – will you?

FLLE

OGAANCANCERFOUNDATION