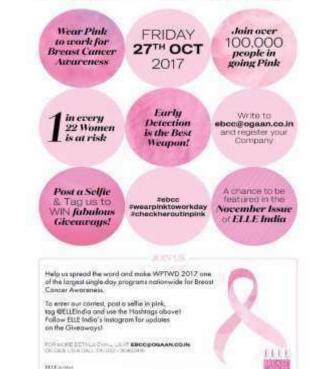

#### #Wear Pink to Work Day

#WearPinkToWorkDay OGAAN ROUNDATION

19th October 2012 Wear Pink to Work Day Sonam Kapoor supports the fight against breast cancer – will you?

FLLE

OGAANCANCERFOUNDATION