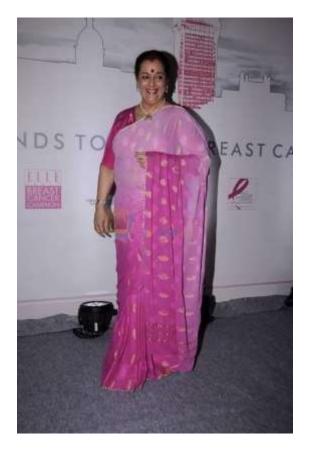

# ELLEBREAST CANCERINDIACAMPAIGN

# E L E CARNIVAL FOR A CAUSE

#### #Wear Pink to Work Day

#WearPinkToWorkDay OGAAN ROUNDATION

19th October 2012 Wear Pink to Work Day Sonam Kapoor supports the fight against breast cancer – will you?

FLLE

OGAANCANCERFOUNDATION