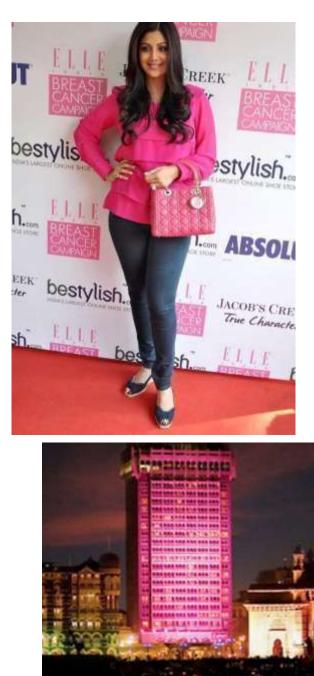

# ELLEBREAST CANCERINDIACAMPAIGN

# E L E CARNIVAL FOR A CAUSE

#### #Wear Pink to Work Day

#WearPinkToWorkDay OGAAN ROUNDATION

19th October 2012 Wear Pink to Work Day Sonam Kapoor supports the fight against breast cancer – will you?

FLLE

OGAANCANCERFOUNDATION