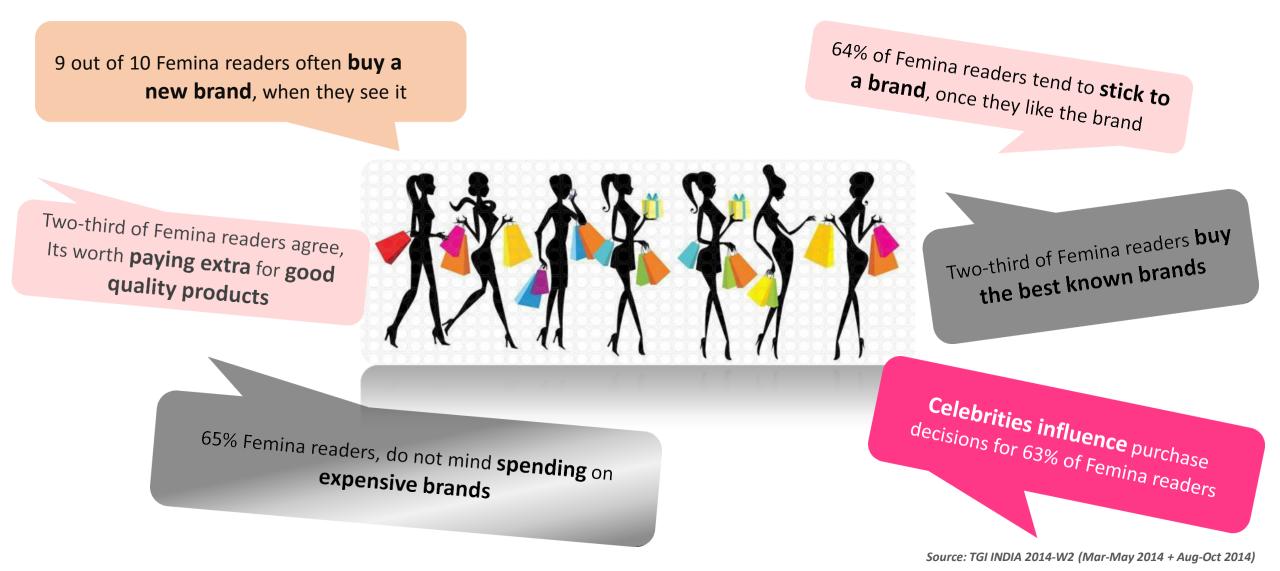

ncer – 8%





Full time / Entrepreneur – 51%

Home maker / Not working – 23%



# **FAVOURITE LEISURE PAST TIME/INTERESTS**

| Past time/Interests        | %   |
|----------------------------|-----|
| Reading                    | 83% |
| Listening to music         | 65% |
| Watching television        | 65% |
| Shopping                   | 63% |
| Watching movies            | 54% |
| Surfing/Social networking  | 52% |
| Traveling                  | 49% |
| Cooking                    | 49% |
| Eating out                 | 41% |
| Spending time with friends | 41% |
| Health & fitness/wellness  | 29% |
| Writing                    | 20% |
| Others                     | 4%  |
|                            |     |

# **MINDSET OF A FEMINA READER**



### **SHOPPING MINDSET OF A FEMINA READER**





### **TRAVEL MINDSET OF A FEMINA READER**