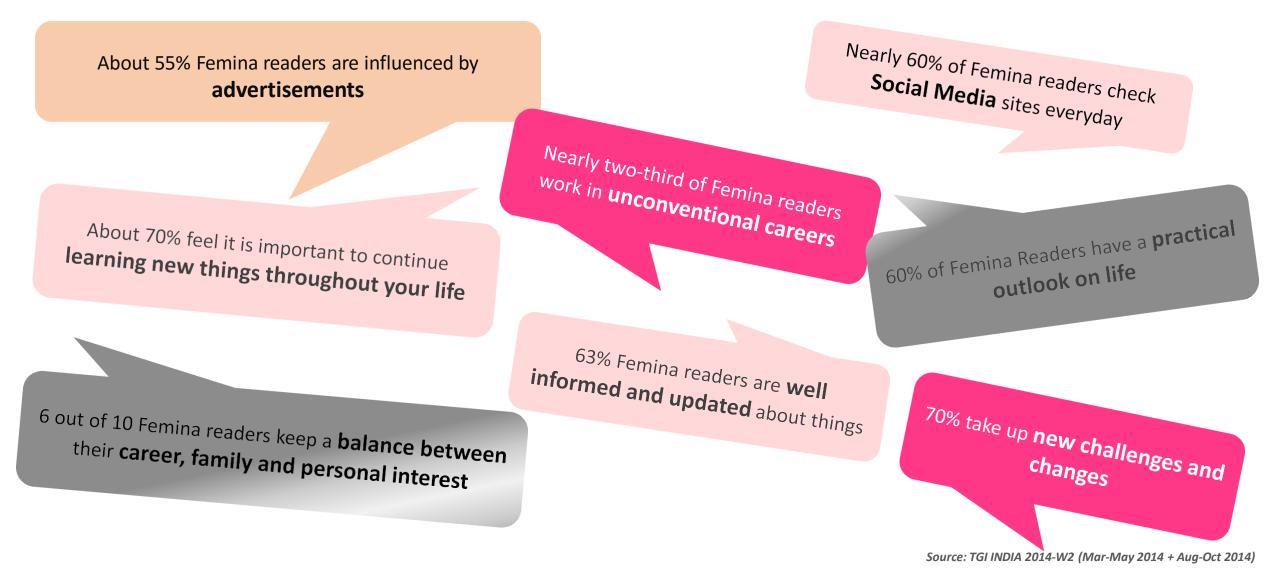

G STATUS**



Student – 15%

Part time / Freelancer – 8%





Full time / Entrepreneur – 51%

Home maker / Not working – 23%



# **FAVOURITE LEISURE PAST TIME/INTERESTS**

| Past time/Interests        | %   |
|----------------------------|-----|
| Reading                    | 83% |
| Listening to music         | 65% |
| Watching television        | 65% |
| Shopping                   | 63% |
| Watching movies            | 54% |
| Surfing/Social networking  | 52% |
| Traveling                  | 49% |
| Cooking                    | 49% |
| Eating out                 | 41% |
| Spending time with friends | 41% |
| Health & fitness/wellness  | 29% |
| Writing                    | 20% |
| Others                     | 4%  |
|                            |     |

# **MINDSET OF A FEMINA READER**



### **SHOPPING MINDSET OF A FEMINA READER**





### **TRAVEL MINDSET OF A FEMINA READER**