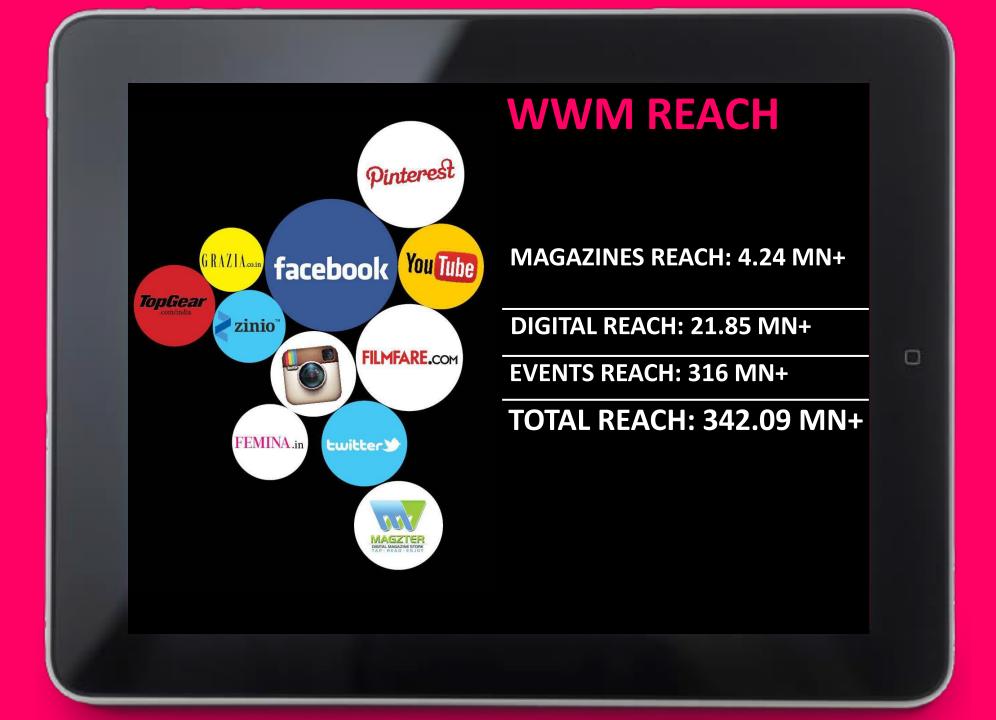

#### INDIA'S LEADING LIFESTYLE AND ENTERTAINMENT COMPANY







#### PORTFOLIO OF BRANDS











#### 75 EVENTS IN 10 CITIES







#### THE LARGEST AND MOST CREDIBLE WOMEN'S MEDIA BRAND

#### **FEMINA READER PROFILE**



#### **FEMINA READER - AGE PROFILE**





FEMINA

Source: Femina Reader Survey 2014

FEMINA

# **FAMILY STATUS**



| Marital status       | %   |
|----------------------|-----|
| Single               | 42% |
| Married with kids    | 42% |
| Married without kids | 14% |
| Widowed/Divorced     | 2%  |

# **EDUCATION BACKGROUND**

| Educational qualification              | %   |
|----------------------------------------|-----|
| Up to Secondary / Higher Secondary     | 8%  |
| Diploma studies                        | 3%  |
| Graduate                               | 38% |
| Post Graduate                          | 44% |
| Doctorate (or professional equivalent) | 4%  |
| Others