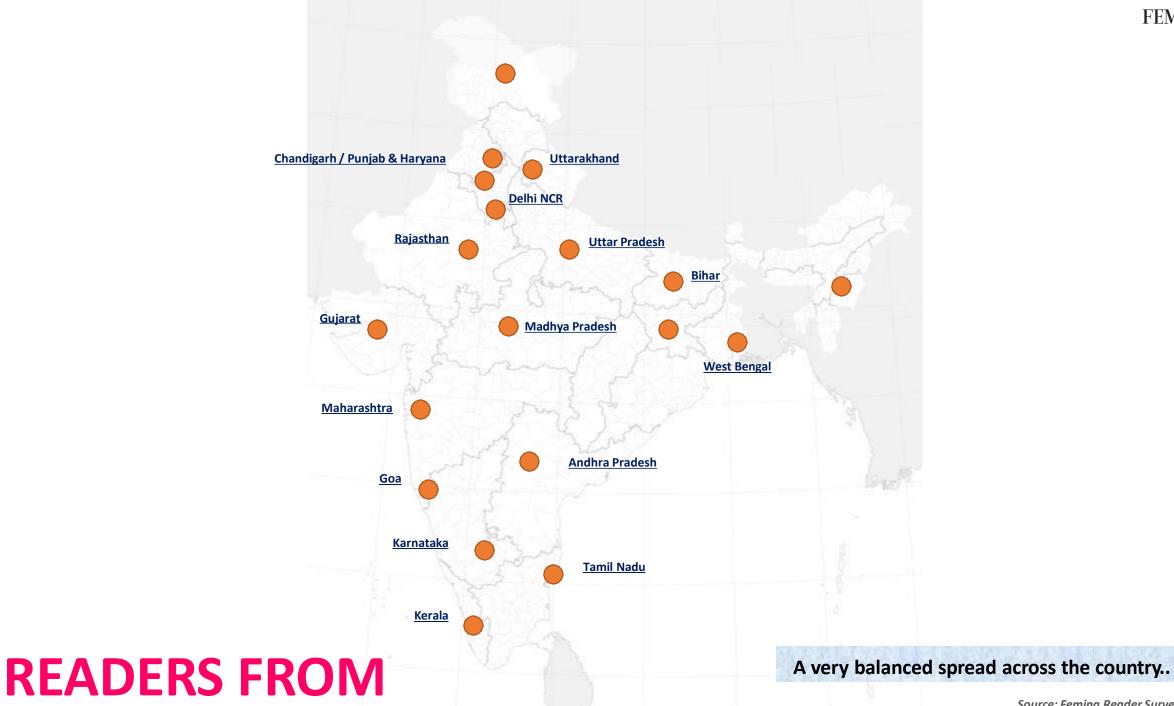

#### INDIA'S LEADING LIFESTYLE AND ENTERTAINMENT COMPANY







#### PORTFOLIO OF BRANDS











#### 75 EVENTS IN 10 CITIES







#### THE LARGEST AND MOST CREDIBLE WOMEN'S MEDIA BRAND

#### **FEMINA READER PROFILE**



#### **FEMINA READER - AGE PROFILE**





FEMINA

Source: Femina Reader Survey 2014

FEMINA

# **FAMILY STATUS**



| Marital status       | %   |
|----------------------|-----|
| Single               | 42% |
| Married with kids    | 42% |
| Married without kids | 14% |
| Widowed/Divorced     | 2%  |

# **EDUCATION BACKGROUND**

| Educational qualification              | %   |
|----------------------------------------|-----|
| Up to Secondary / Higher Secondary     | 8%  |
| Diploma studies                        | 3%  |
| Graduate                               | 38% |
| Post Graduate                          | 44% |
| Doctorate (or professional equivalent) | 4%  |
| Others                                 | 2%  |

Source: Femina Reader Survey 2014

### **WORKING STATUS**



Student – 15%

Part time / Freelancer – 8%





Full ti