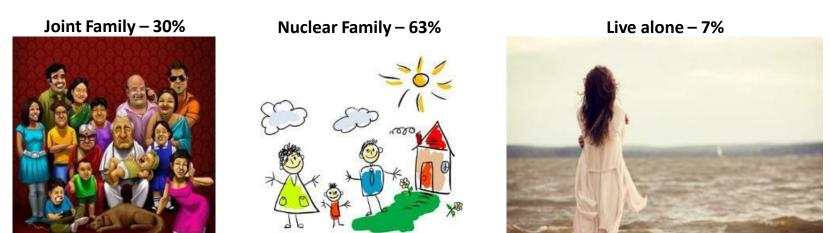

# **FAMILY STATUS**

| Marital status       | %   |
|----------------------|-----|
| Single               | 42% |
| Married with kids    | 42% |
| Married without kids | 14% |
| Widowed/Divorced     | 2%  |