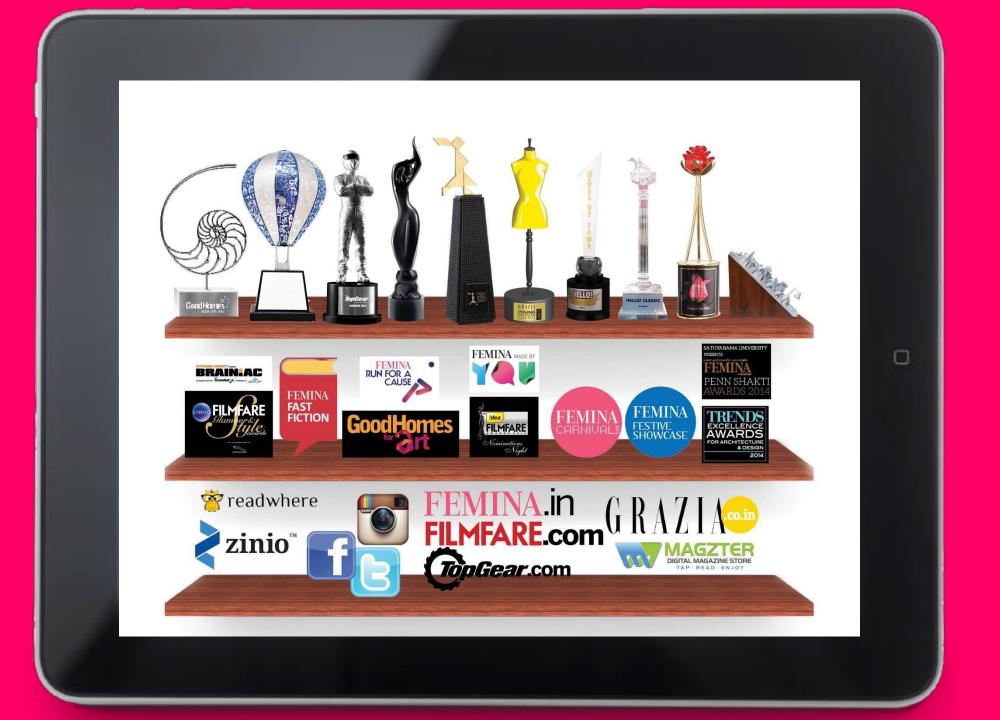

#### INDIA'S LEADING LIFESTYLE AND ENTERTAINMENT COMPANY







#### PORTFOLIO OF BRANDS











#### 75 EVENTS IN 10 CITIES







#### THE LARGEST AND MOST CREDIBLE WOMEN'S MEDIA BRAND

#### **FEMINA READER PROFILE**



#### **FEMINA READER - AGE PROFILE**





FEMINA

Source: Femina Reader Survey 2014

FEMINA

# **FAMILY STATUS**



| Marital status       | %   |
|----------------------|-----|
| Single               | 42% |
| Married with kids    | 42% |
| Married without kids | 14% |
| Widowed/Divorced     | 2%  |

# **EDUCATION BACKGROUND**

| Educational qualification              | %   |
|----------------------------------------|-----|
| Up to Secondary / Higher Secondary     | 8%  |
| Diploma studies                        | 3%  |
| Graduate                               | 38% |
| Post Graduate                          | 44% |
| Doctorate (or professional equivalent) | 4%