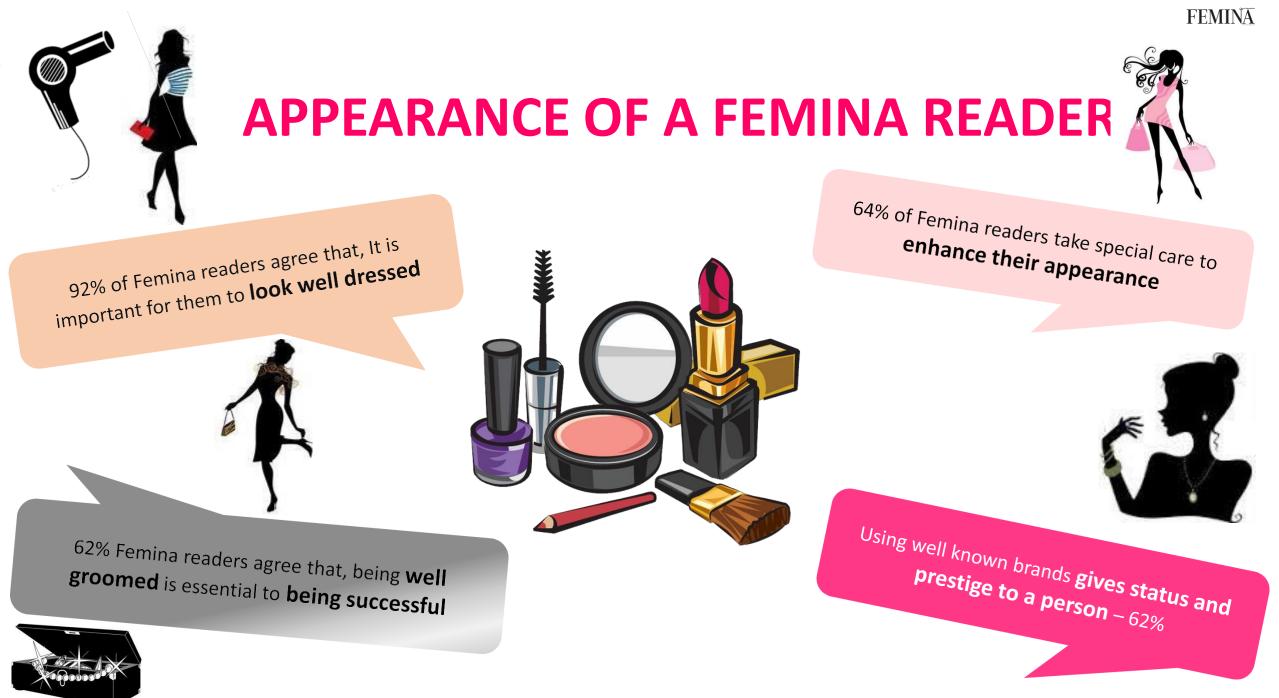

er – 8%





Full time / Entrepreneur – 51%

Home maker / Not working – 23%



# **FAVOURITE LEISURE PAST TIME/INTERESTS**

| Past time/Interests        | %   |
|----------------------------|-----|
| Reading                    | 83% |
| Listening to music         | 65% |
| Watching television        | 65% |
| Shopping                   | 63% |
| Watching movies            | 54% |
| Surfing/Social networking  | 52% |
| Traveling                  | 49% |
| Cooking                    | 49% |
| Eating out                 | 41% |
| Spending time with friends | 41% |
| Health & fitness/wellness  | 29% |
| Writing                    | 20% |
| Others                     | 4%  |
|                            |     |

# **MINDSET OF A FEMINA READER**



### **SHOPPING MINDSET OF A FEMINA READER**





### **TRAVEL MINDSET OF A FEMINA READER**