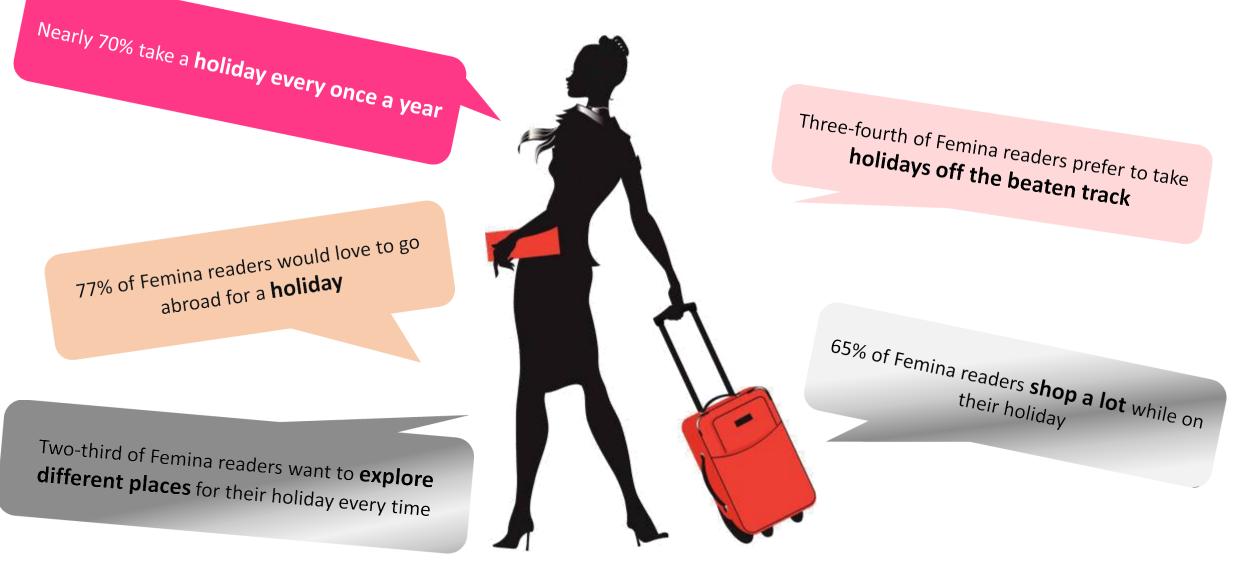

Home maker / Not working – 23%



# **FAVOURITE LEISURE PAST TIME/INTERESTS**

| Past time/Interests        | %   |
|----------------------------|-----|
| Reading                    | 83% |
| Listening to music         | 65% |
| Watching television        | 65% |
| Shopping                   | 63% |
| Watching movies            | 54% |
| Surfing/Social networking  | 52% |
| Traveling                  | 49% |
| Cooking                    | 49% |
| Eating out                 | 41% |
| Spending time with friends | 41% |
| Health & fitness/wellness  | 29% |
| Writing                    | 20% |
| Others                     | 4%  |
|                            |     |

# **MINDSET OF A FEMINA READER**



### **SHOPPING MINDSET OF A FEMINA READER**





### **TRAVEL MINDSET OF A FEMINA READER**