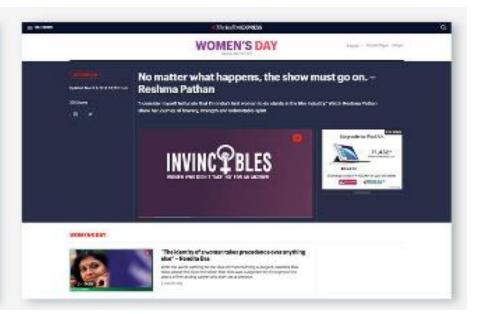

# VOICE POP VIDEOS

A vox-pop video series shot for Vivo on the Vivo V15 Pro around elections showcasing the young voting population take on some questions testing their knowledge about elections

ZEE5 collaborated with Indian Express to promote their web series 'Sholay Girl' based on the story of Reshma Pathan: India's first stuntwoman. We created a content hub hosting interview series of women who challenged stereotypes and emerged as achievers.