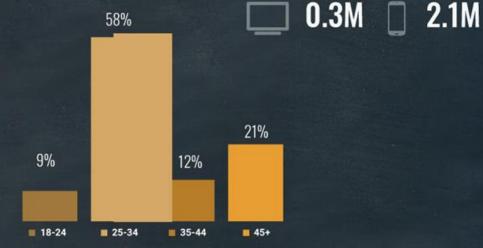

# KEY METRICS

346.1<sub>M</sub>

GLOBAL MONTHLY PAGEVIEWS

**☐** 67.1M **☐** 279M

103<sub>M</sub>

GLOBAL MONTHLY USERS

□ 10.3M □ 92.7M