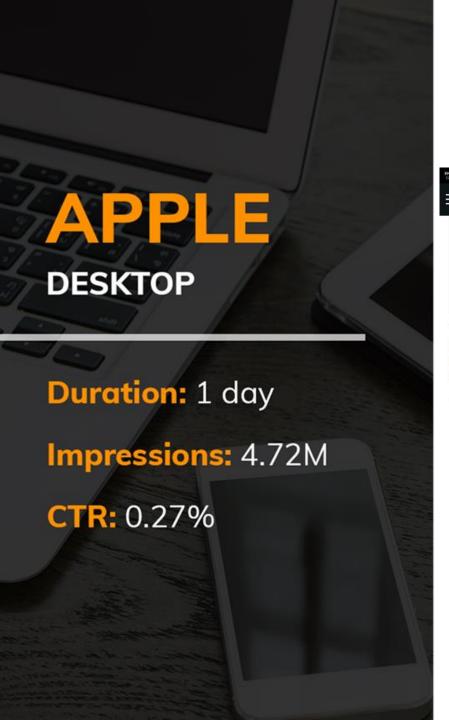

### QUALCOMM MOBILE

**Duration:** 4 days

**Impressions:** 2.15M

**CTR:** 0.57%

Investments: Take a ladder approach for your portfolio

Investment in securities maturing as per your requirement of funds, leads to perfect laddering. Rather than speculate with your entire savings for slightly