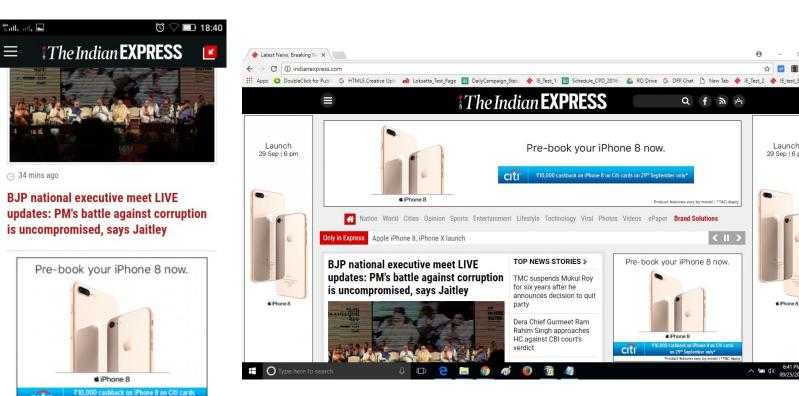

# HYUNDAL DESKTOP

**Duration:** 1 day

**Impressions:** 1.74M

**CTR:** 0.54%

Interstitial with Roadblock (expanded)

**Duration:** 1 day

**Impressions:** 1.74M

**CTR:** 0.54%

Interstitial with Roadblock (settled)

**Duration:** 1 days

**Impressions:** 6.87M

**CTR:** 0.45%

**Duration:** 1 days

**Impressions:** 6.87M

**CTR:** 0.45%

on 29th September only\* Product features vary by model | \*T&C Apply

> Roadblock on Desktop and Mobile

Q f m A

< II >

Launch 29 Sep | 6 pm