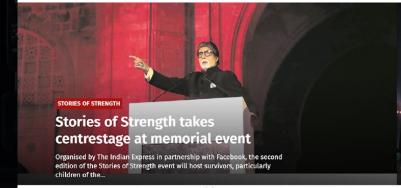

# STORIES OF STRENGTH

Integrated Event with survivors and affected of the 26/11 incident in Mumbai

Video views

900k+ | 600k+ **Shares** 

#### STORIES OF STRENGTH

With at least 166 people losing their lives and over 300 injured, the attacks, that lasted over three nights, shook Mumbai's core. We speak to 26 of those who were affected, and have stood up, determined to live their dreams.