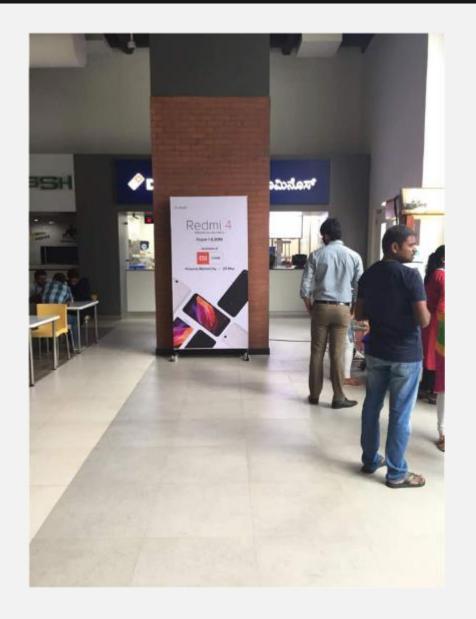

## MERLIN INFINITE – OFFICE LOBBY GROUND FLOOR

| Type of the Media        | Free Standing Signage |
|--------------------------|-----------------------|
| Media Location           | Office lobby          |
| Total No. of Media       | 6                     |
| Dimension - W X H (Feet) | 3 X 7                 |