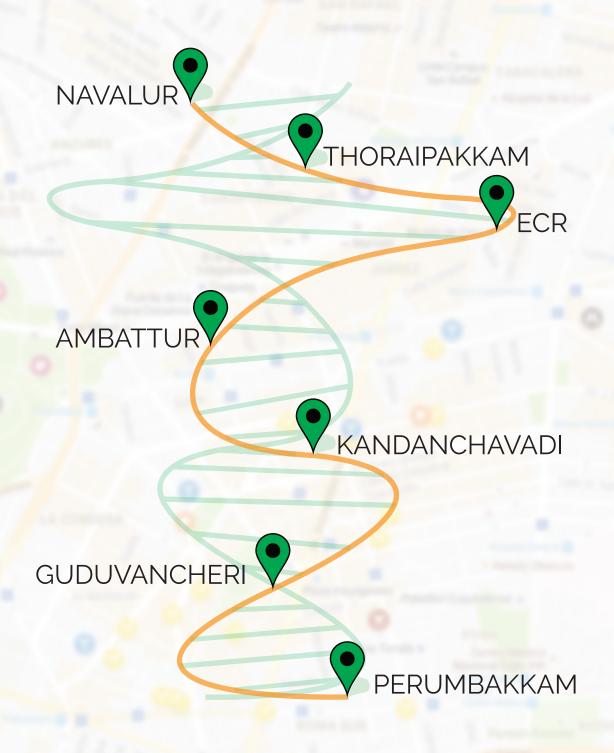

## LOCATIONS

OMR Food Street is currently open at Injambakkam, Perumbakkam, Navalur, and Guduvanchery, Kandanchavadi, Thoraipakkam and Ambattur. Upcoming in Coimbatore, Bangalore and Other Parts of Chennai.