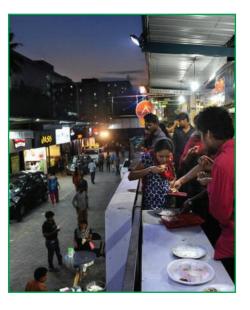

## **PHOTOGRAPHS**

The outlets offer a wide variety of delectable food, from quick eats, to casual and fine dines, mouthwatering desserts, drinks and the like. They are popular with the younger generation, who have taken to celebrating various occasions like birthdays and anniversaries with friends and family, at some of their favorite food joints.