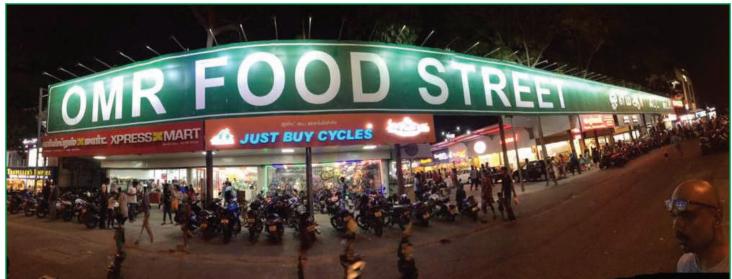

# OMR FOOD STREET FOODIES DNA SINCE 2013

## **PHOTOGRAPHS**

#### ABOUT US

OMR Food Street in Chennai is a drive-in cum drive-thru hub for foodies, with a specialty of serving up street food recipes from around India, making it the best street food joint in Chennai. Located at Seven prominent spots along the OMR, ECR, GST and Ambattur. OMR Food Street is set out to become the mecca for street food, with more locations to spring up soon.