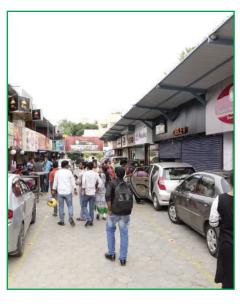

## **PHOTOGRAPHS**

#### ABOUT US

OMR Food Street in Chennai is a drive-in cum drive-thru hub for foodies, with a specialty of serving up street food recipes from around India, making it the best street food joint in Chennai. Located at Seven prominent spots along the OMR, ECR, GST and Ambattur. OMR Food Street is set out to become the mecca for street food, with more locations to spring up soon.