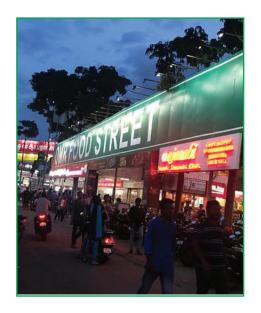

## **PHOTOGRAPHS**

#### ABOUT US

OMR Food Street in Chennai is a drive-in cum drive-thru hub for foodies, with a specialty of serving up street food recipes from around India, making it the best street food joint in Chennai. Located at Seven prominent spots along the OMR, ECR, GST and Ambattur. OMR Food Street is set out to become the mecca for street food, with more locations to spring up soon.