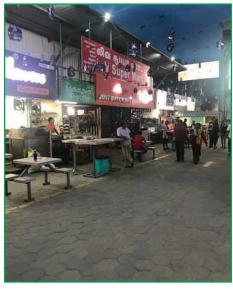

## **PHOTOGRAPHS**

The outlets offer a wide variety of delectable food, from quick eats, to casual and fine dines, mouthwatering desserts, drinks and the like. They are popular with the younger generation, who have taken to celebrating various occasions like birthdays and anniversaries with friends and family, at some of their favorite food joints.