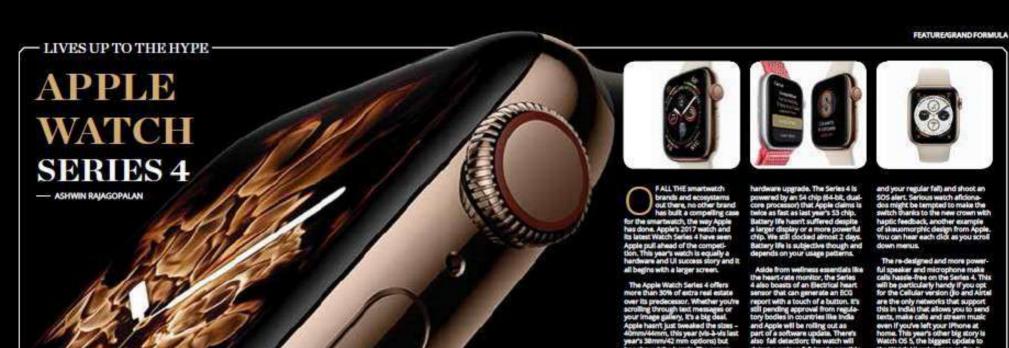

#### APPLE ADDS MORE OOMPH TO THE SE-RIES 4 WITH A NEW LINE OF STRAPS **FOR 2018**

If you think that the Smartwatch is just a gadget, think again. It's equally a fashion accessory and Apple adds to the style quotient with a new set of straps. These are our favourities this year.

has shaved the bezels. The screen

detect a serious fall (made possible by machine learning skills that are

The Apple Watch Series 4 comes in both GPS and GPS + Cellular versions and starts at #8 #8,900. The top-end, Cellular version 44mm stainless steel variant with Milanese Loop wristband costs #8 #8,900.

the Watch Ut we've seen so far. It

10. THE MAN OCTOBER 2018

www.fhernes.in

THE MUN OCTOBER 2018 11