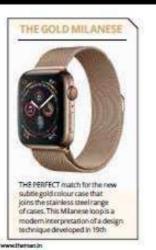

#### APPLE ADDS MORE OOMPH TO THE SE-RIES 4 WITH A NEW LINE OF STRAPS **FOR 2018**

If you think that the Smartwatch is just a gadget, think again. It's equally a fashion accessory and Apple adds to the style quotient with a new set of straps. These are our favourities this year.

has shaved the bezels. The screen

detect a serious fall (made possible by machine learning skills that are

The Apple Watch Series 4 comes in both GPS and GPS + Cellular versions and starts at #8 #8,900. The top-end, Cellular version 44mm stainless steel variant with Milanese Loop wristband costs #8 #8,900.