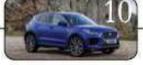

#### JAGUAR E PACE - 2Q - RS 60 LACS

SAGUAR INTRODUCED the E Pace compact lunury crossover last year as its 2nd production SUV model. The E Pace is Jaguar's SUV to compete with the likes of the Audi Q3, BMW X1, Volvo XC40 and Mercedes GLA and is predicted to replace the F Pace as Jaguar's highest selling car in the near future. The design of the compact SUV borrows a lot from its bigger sibling.