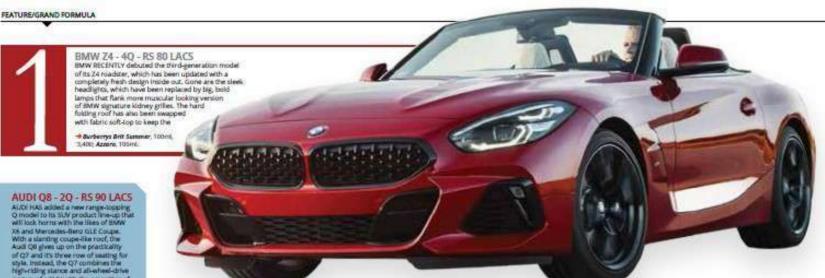

FEATURE/GRAND FORMULA

Barberrys Brit Sammer, 100mm, 400: Acress 100mi.

system of a SUV with the amerities of a flagship sedan, along with sportler

\* Burberrys Brit Summer, 100mi.

Lake Tahoe isn't just one **Upcoming** of America's most photogenic spots, it's also an all-weather outdoor destination where

Burberrys Brit Summer, 100ml, "5,400; Acrora,